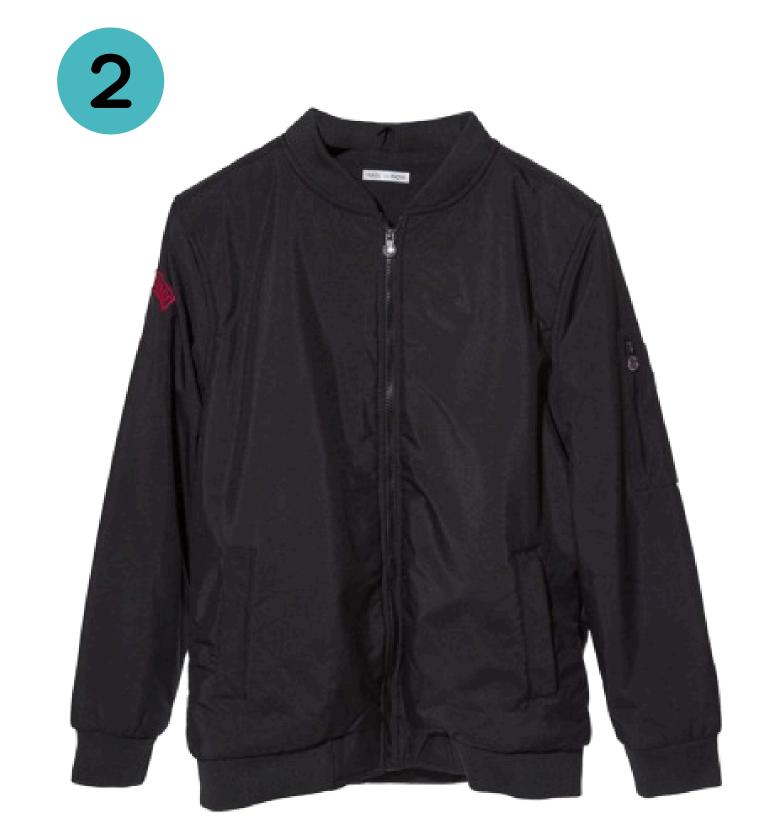

|  | Item                            | Size         | Code        | Fabric                              | Price      | Grades        |
|--|---------------------------------|--------------|-------------|-------------------------------------|------------|---------------|
|  | Navy Cap                        | Standa<br>rd | Sv800<br>13 | 65%<br>Polyester<br>35 %<br>Viscose | 50<br>QAR  | All<br>Grades |
|  | Bomber<br>Jacket<br>(Primary)   | 3 to 10      | Sv400<br>7  | 65%<br>Polyester<br>35 %<br>Viscose | 180<br>QAR | All<br>Grades |
|  | Bomber<br>Jacket<br>(Secondary) | 11 to 15     | Sv400<br>7  | 65% Polyester 35 % Viscose          | 280<br>QAR | All<br>Grades |