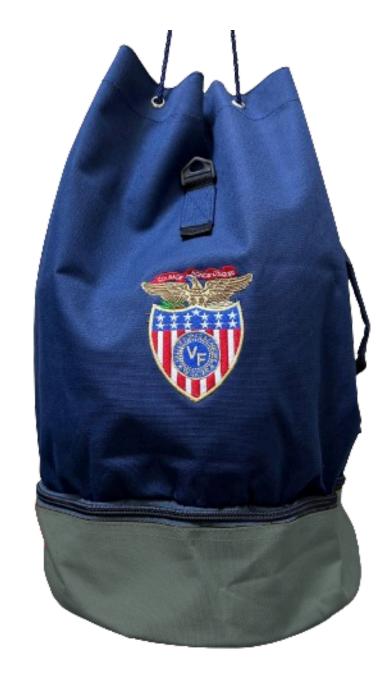

House Colors Available: Red, Green, Yellow, Silver, Teal, Orange

Green

Yellow

Silver

Teal

Orange

| Item                           | Size     | Code         | Fabric                              | Price      | Grades                   |
|--------------------------------|----------|--------------|-------------------------------------|------------|--------------------------|
| House<br>Team<br>Duffle<br>bag | Standard | Sv90<br>0198 | 65%<br>Polyester<br>35 %<br>Viscose | 155<br>QAR | All Grades<br>(Optional) |