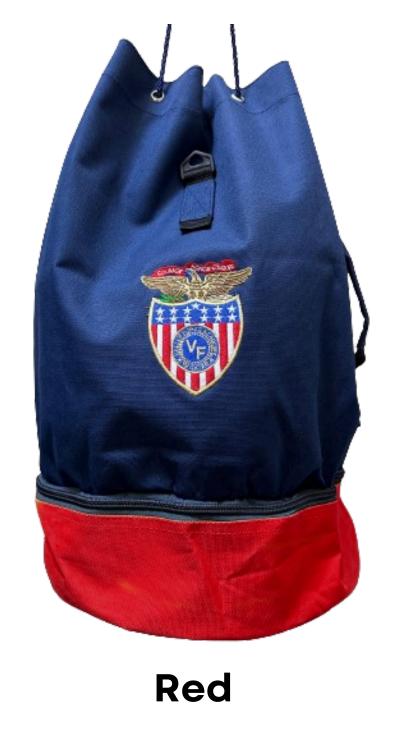

House Colors Available: Red, Green, Yellow, Silver, Teal, Orange

Green

Yellow

Silver

Teal

Orange

| Item                           | Size     | Code         | Fabric                              | Price      | Grades                   |
|--------------------------------|----------|--------------|-------------------------------------|------------|--------------------------|
| House<br>Team<br>Duffle<br>bag | Standard | Sv90<br>0198 | 65%<br>Polyester<br>35 %<br>Viscose | 155<br>QAR | All Grades<br>(Optional) |