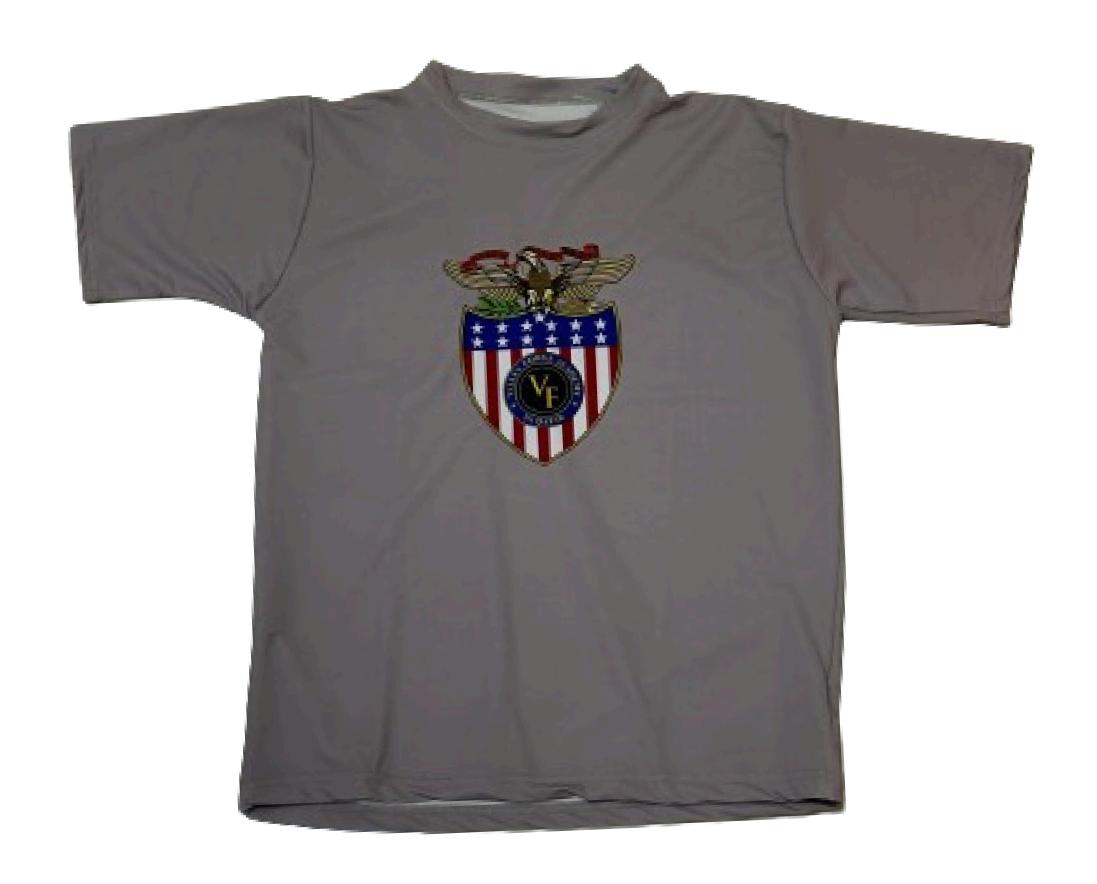

|   | Item                            | Size                    | Cod<br>e   | Fabric                              | Price     | Grades           |
|---|---------------------------------|-------------------------|------------|-------------------------------------|-----------|------------------|
| 1 | VF White Shirt<br>Long Sleeves  | 5 to 12<br>XS to<br>4XL | Sv10<br>01 | 65%<br>Polyester<br>35 %<br>Viscose | 75<br>QAR | Grade<br>3 to 12 |
| 2 | VF White Shirt<br>Short Sleeves | 5 to 12<br>XS to<br>4XL | Sv10<br>02 | 65%<br>Polyester<br>35 %<br>Viscose | 75<br>QAR | Grade<br>3 to 12 |