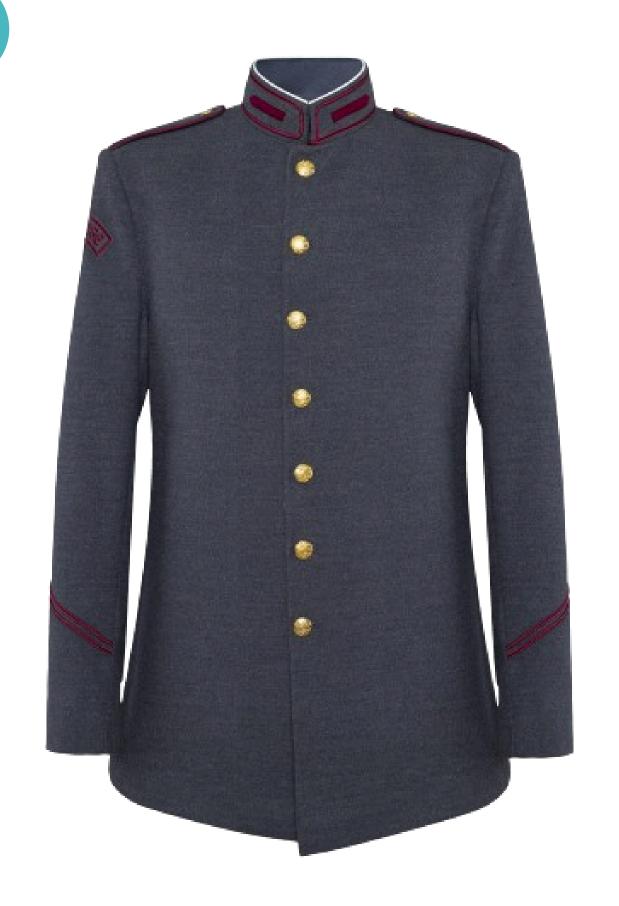

| Item                                 | Size                 | Code | Fabric                              | Price      | Grades           |
|--------------------------------------|----------------------|------|-------------------------------------|------------|------------------|
| Formal<br>Jacket                     | 3 to 15              | UNI  | 65%<br>Polyester<br>35 %<br>Viscose | 500<br>QAR | Grade 3<br>to 12 |
| Black<br>Trouser<br>Maroon<br>Stripe | 3 to 15<br>XS to 4XL | UNI  | 65%<br>Polyester<br>35 %<br>Viscose | 211<br>QAR | Grade 3<br>to 12 |