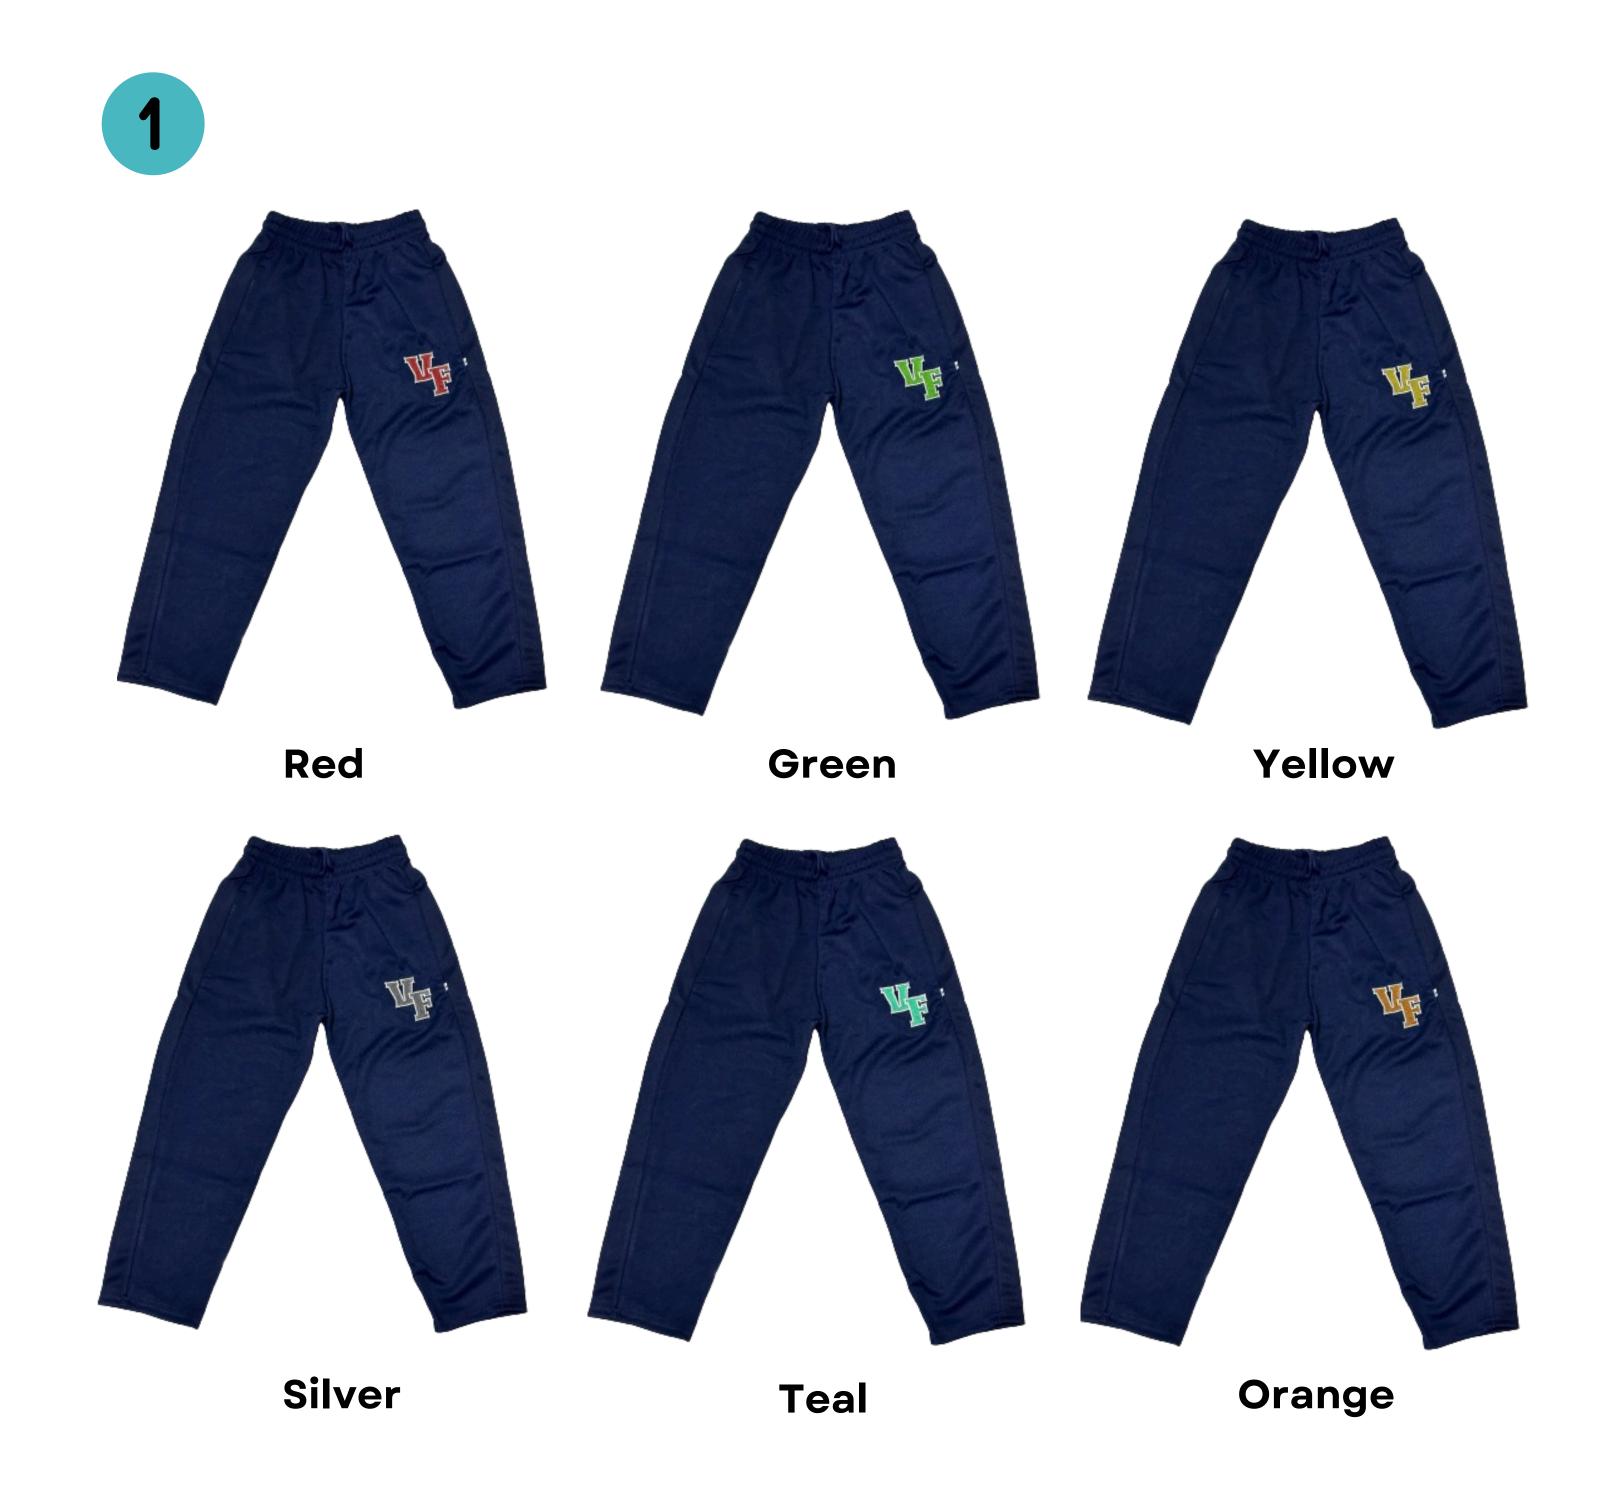

| Item                                | Size                 | Code        | Fabric                              | Price      | Grades        |
|-------------------------------------|----------------------|-------------|-------------------------------------|------------|---------------|
| Sports Track pant Navy(House Color) | 3 to 12<br>XS to 4XL | Sv50<br>098 | 65%<br>Polyester<br>35 %<br>Viscose | 135<br>QAR | All<br>Grades |

House Colors Available: Red , Green , Yellow , Silver , Teal , Orange

| Item                                    | Size                 | Code        | Fabric                              | Price      | Grades        |
|-----------------------------------------|----------------------|-------------|-------------------------------------|------------|---------------|
| Sport Short<br>Navy<br>(House<br>Color) | 3 to 12<br>XS to 4XL | Sv60<br>030 | 65%<br>Polyester<br>35 %<br>Viscose | 120<br>QAR | All<br>Grades |