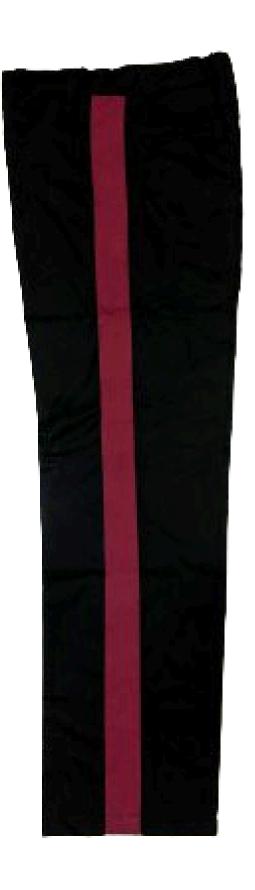

| Item                                 | Size                 | Code | Fabric                              | Price      | Grades           |
|--------------------------------------|----------------------|------|-------------------------------------|------------|------------------|
| Formal<br>Jacket                     | 3 to 15              | UNI  | 65%<br>Polyester<br>35 %<br>Viscose | 500<br>QAR | Grade 3<br>to 12 |
| Black<br>Trouser<br>Maroon<br>Stripe | 3 to 15<br>XS to 4XL | UNI  | 65%<br>Polyester<br>35 %<br>Viscose | 211<br>QAR | Grade 3<br>to 12 |