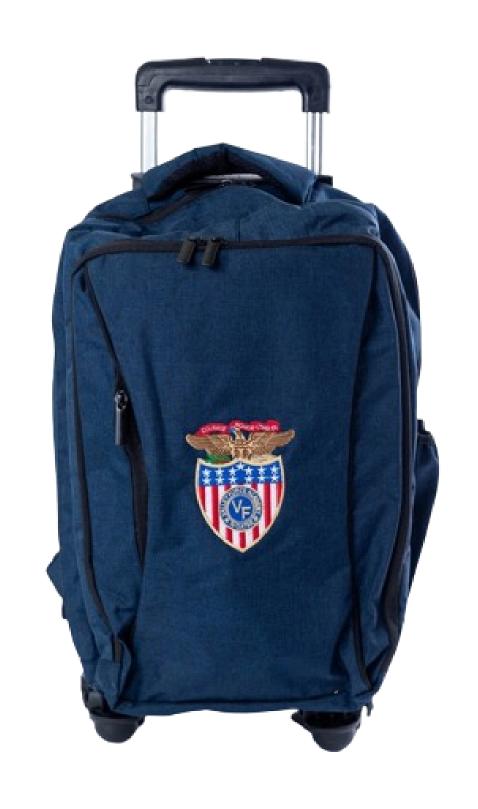

| Item                               | Size | Code           | Fabric                        | Price      | Grades        |
|------------------------------------|------|----------------|-------------------------------|------------|---------------|
| VF Back<br>Pack                    | S    | Sv90015<br>-02 | 65% Polyester<br>35 % Viscose | 75<br>QAR  | All<br>Grades |
| VF Back<br>Pack                    | L    | Sv90016<br>-02 | 65% Polyester<br>35 % Viscose | 160<br>QAR | All<br>Grades |
| VF Back<br>Pack ( With<br>Trolly ) | S    | Sv90015<br>-01 | 65% Polyester<br>35 % Viscose | 125<br>QAR | All<br>Grades |
| VF Back<br>Pack ( With<br>Trolly ) | L    | Sv90016<br>-01 | 65% Polyester<br>35 % Viscose | 210<br>QAR | All<br>Grades |