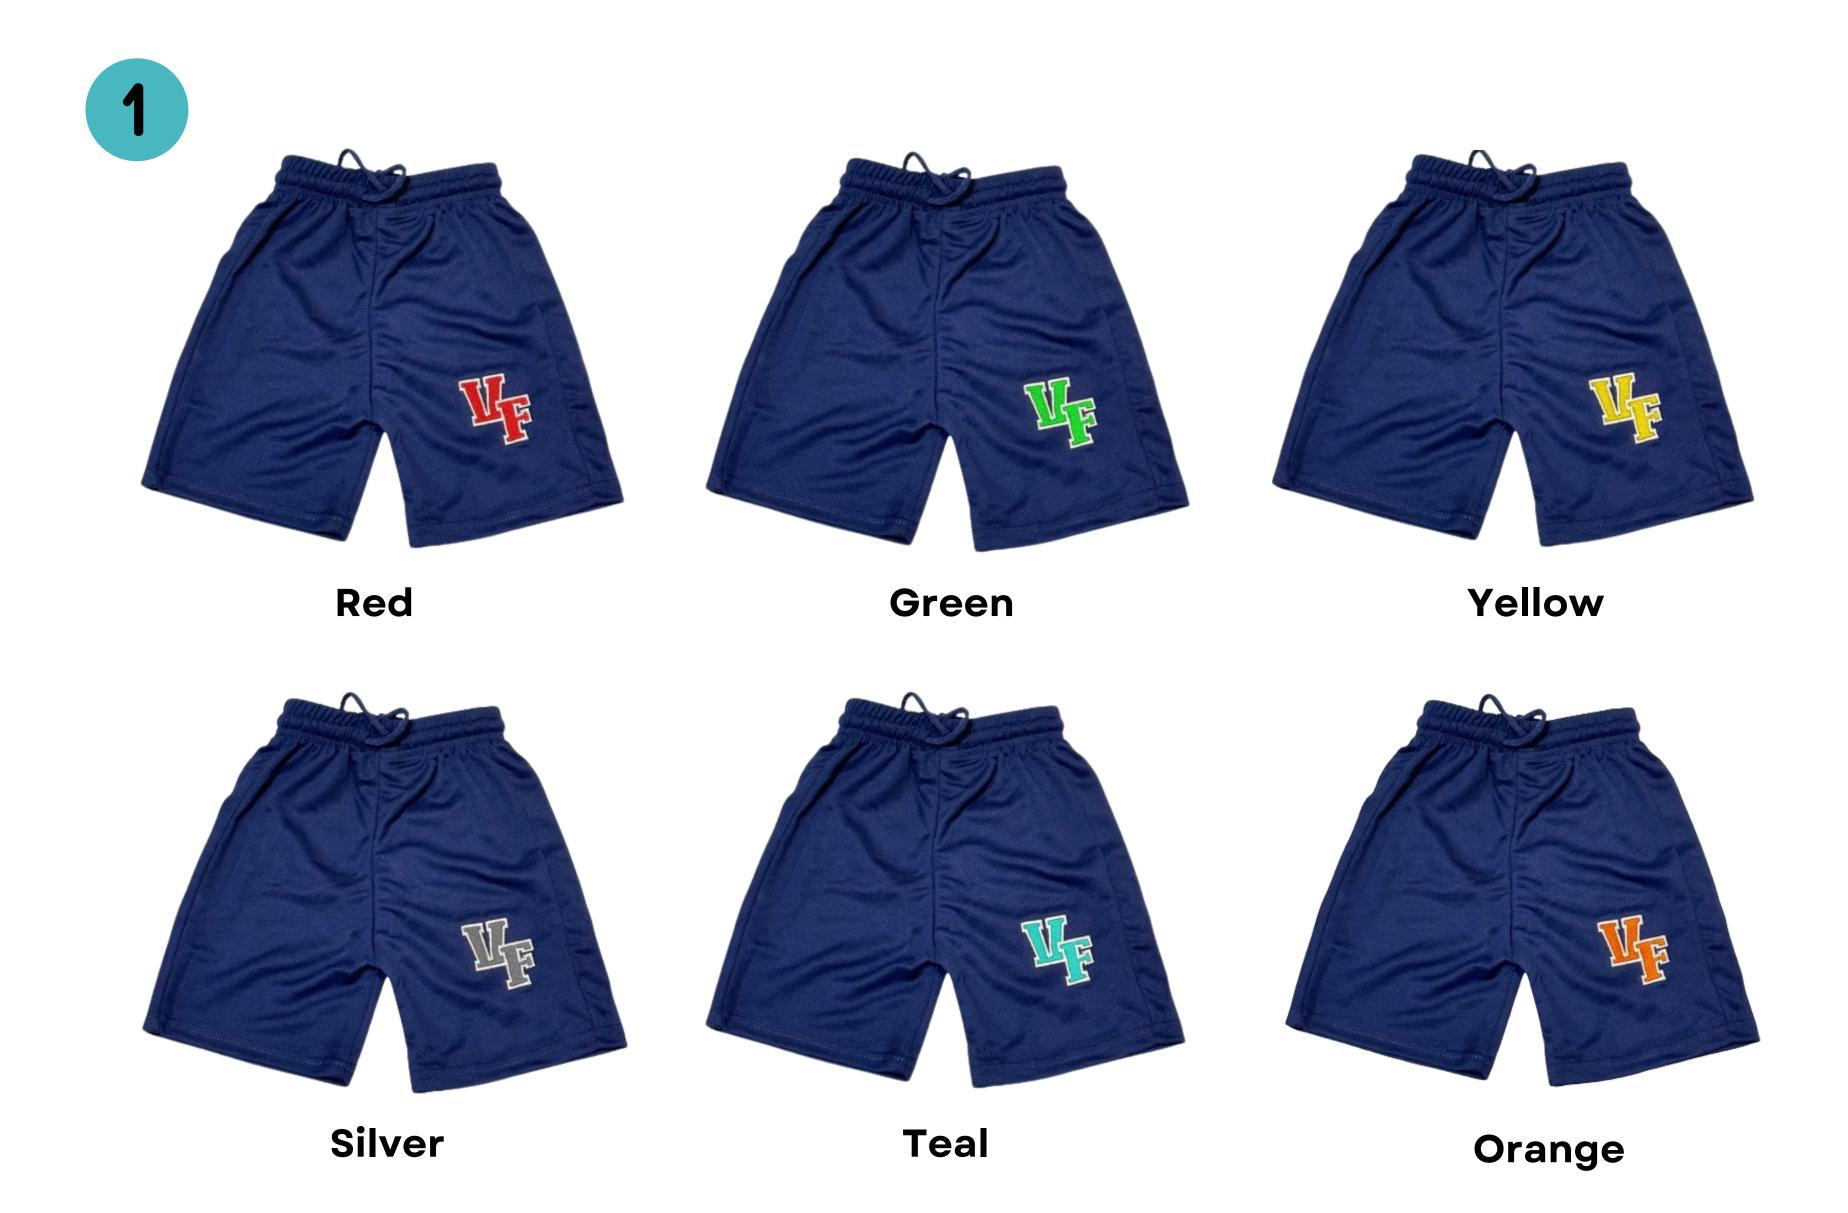

House Colors Available: Red , Green , Yellow , Silver , Teal , Orange

| Item                                    | Size                 | Code        | Fabric                              | Price      | Grades        |
|-----------------------------------------|----------------------|-------------|-------------------------------------|------------|---------------|
| Sport Short<br>Navy<br>(House<br>Color) | 3 to 12<br>XS to 4XL | Sv60<br>030 | 65%<br>Polyester<br>35 %<br>Viscose | 120<br>QAR | All<br>Grades |