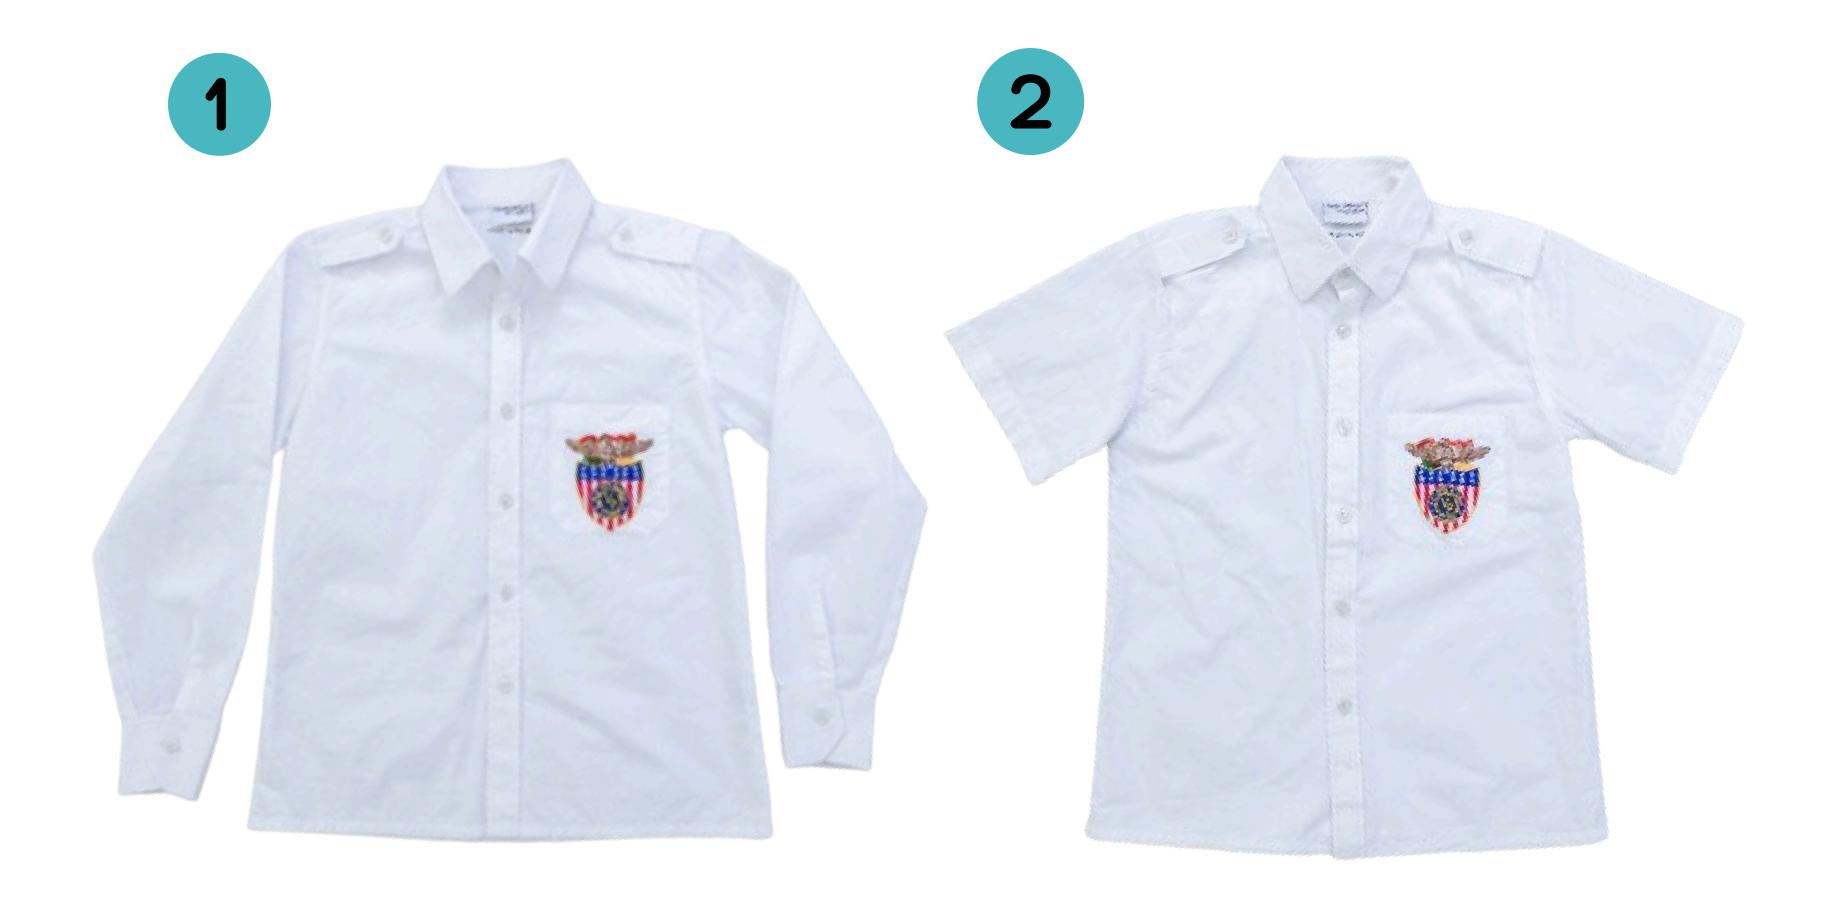

|   | Item                            | Size                    | Cod<br>e   | Fabric                              | Price     | Grades           |
|---|---------------------------------|-------------------------|------------|-------------------------------------|-----------|------------------|
| 1 | VF White Shirt<br>Long Sleeves  | 5 to 12<br>XS to<br>4XL | Sv10<br>01 | 65%<br>Polyester<br>35 %<br>Viscose | 75<br>QAR | Grade<br>3 to 12 |
| 2 | VF White Shirt<br>Short Sleeves | 5 to 12<br>XS to<br>4XL | Sv10<br>02 | 65%<br>Polyester<br>35 %<br>Viscose | 75<br>QAR | Grade<br>3 to 12 |