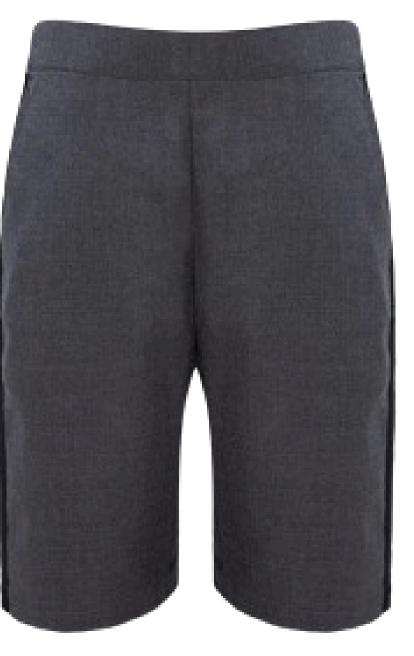

ORDER ONLINE VIA
www.spotuniform.odoo.com
Home Delivery & Store Pick up
Service Available

Item

1

Size

2

3

Code Fabric Price Grades

| 1 | Grey<br>Trouser<br>Black<br>Stripe | 3 to 15<br>XS to 4XL | Sv200<br>9 | 65%<br>Polyester<br>35 %<br>Viscose | 211<br>QAR | Pre KG<br>to Grade<br>12 |
|---|------------------------------------|----------------------|------------|-------------------------------------|------------|--------------------------|
| 2 | White<br>Polo T -<br>Shirt         | 3 to 12              | Sv600<br>2 | 65%<br>Polyester<br>35 %<br>Viscose | 110<br>QAR | Pre KG<br>to Grade<br>2  |
| 3 | Grey<br>Shorts<br>Black<br>Stripe  | 3 to 8               | UNI        | 65%<br>Polyester<br>35 %<br>Viscose | 144<br>QAR | Pre KG<br>to Grade<br>2  |