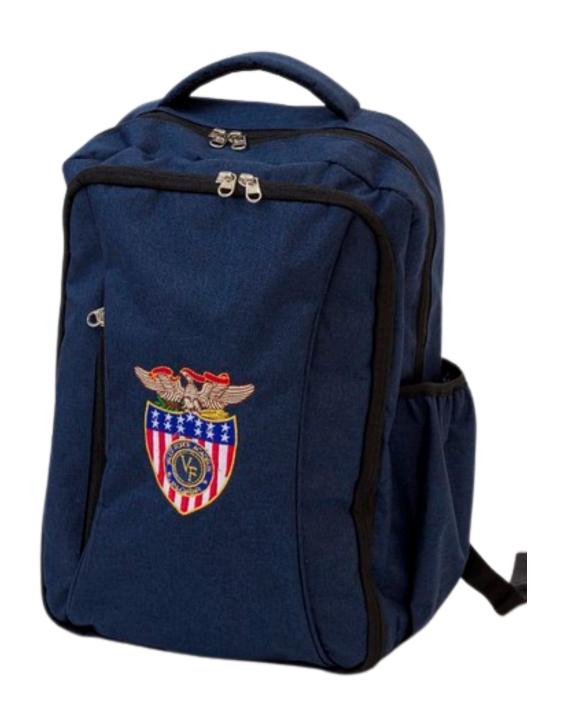

| Item                               | Size | Code           | Fabric                        | Price      | Grades        |
|------------------------------------|------|----------------|-------------------------------|------------|---------------|
| VF Back<br>Pack                    | S    | Sv90015<br>-02 | 65% Polyester<br>35 % Viscose | 75<br>QAR  | All<br>Grades |
| VF Back<br>Pack                    | L    | Sv90016<br>-02 | 65% Polyester<br>35 % Viscose | 160<br>QAR | All<br>Grades |
| VF Back<br>Pack ( With<br>Trolly ) | S    | Sv90015<br>-01 | 65% Polyester<br>35 % Viscose | 125<br>QAR | All<br>Grades |
| VF Back<br>Pack ( With<br>Trolly ) | L    | Sv90016<br>-01 | 65% Polyester<br>35 % Viscose | 210<br>QAR | All<br>Grades |