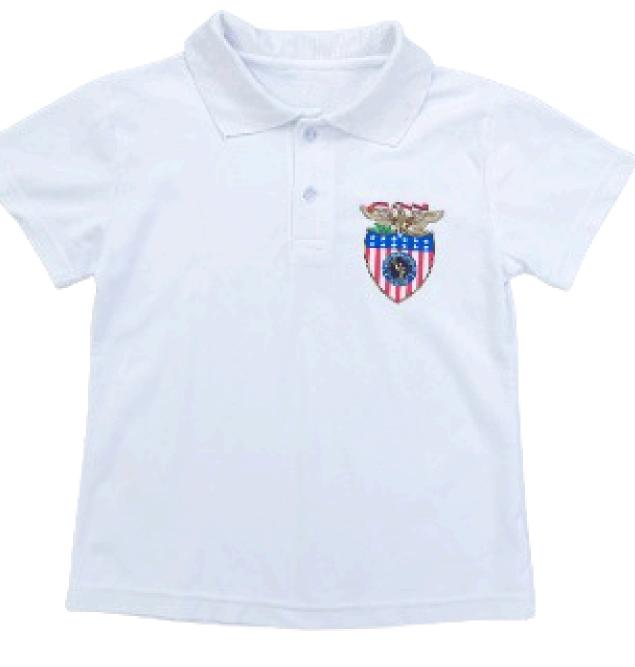

ORDER ONLINE VIA
www.spotuniform.odoo.com
Home Delivery & Store Pick up
Service Available

Item

1

Size

2

3

Code Fabric Price Grades

| 1 | Grey<br>Trouser<br>Black<br>Stripe | 3 to 15<br>XS to 4XL | Sv200<br>9 | 65%<br>Polyester<br>35 %<br>Viscose | 211<br>QAR | Pre KG<br>to Grade<br>12 |
|---|------------------------------------|----------------------|------------|-------------------------------------|------------|--------------------------|
| 2 | White<br>Polo T -<br>Shirt         | 3 to 12              | Sv600<br>2 | 65%<br>Polyester<br>35 %<br>Viscose | 110<br>QAR | Pre KG<br>to Grade<br>2  |
| 3 | Grey<br>Shorts<br>Black<br>Stripe  | 3 to 8               | UNI        | 65%<br>Polyester<br>35 %<br>Viscose | 144<br>QAR | Pre KG<br>to Grade<br>2  |