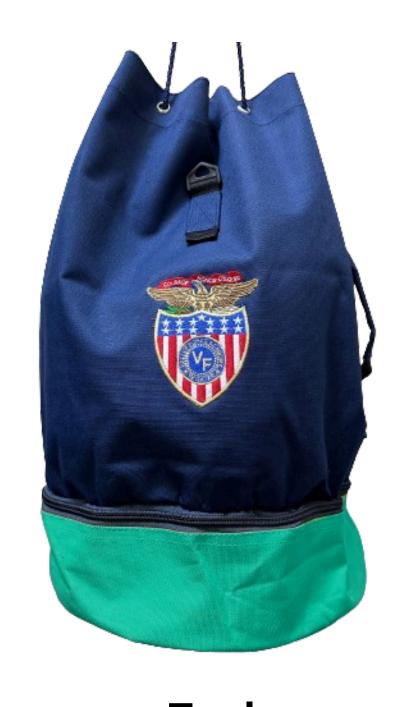

House Colors Available: Red, Green, Yellow, Silver, Teal, Orange

Green

Yellow

Silver

Teal

Orange

| Item                           | Size     | Code         | Fabric                              | Price      | Grades                   |
|--------------------------------|----------|--------------|-------------------------------------|------------|--------------------------|
| House<br>Team<br>Duffle<br>bag | Standard | Sv90<br>0198 | 65%<br>Polyester<br>35 %<br>Viscose | 155<br>QAR | All Grades<br>(Optional) |