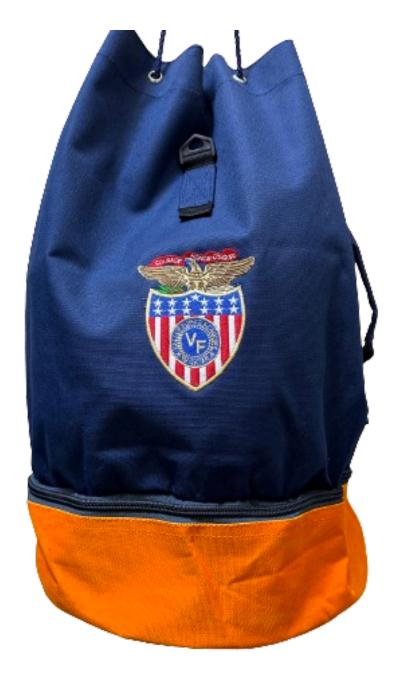

House Colors Available: Red, Green, Yellow, Silver, Teal, Orange

Green

Yellow

Silver

Teal

Orange

| Item                           | Size     | Code         | Fabric                              | Price      | Grades                   |
|--------------------------------|----------|--------------|-------------------------------------|------------|--------------------------|
| House<br>Team<br>Duffle<br>bag | Standard | Sv90<br>0198 | 65%<br>Polyester<br>35 %<br>Viscose | 155<br>QAR | All Grades<br>(Optional) |