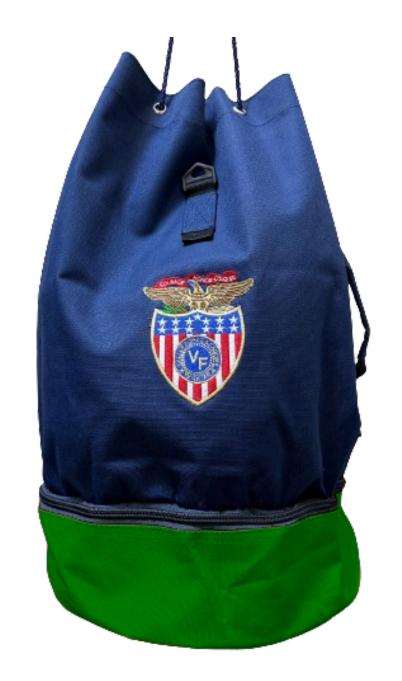

House Colors Available: Red, Green, Yellow, Silver, Teal, Orange

Green

Yellow

Silver

Teal

Orange

| Item                           | Size     | Code         | Fabric                              | Price      | Grades                   |
|--------------------------------|----------|--------------|-------------------------------------|------------|--------------------------|
| House<br>Team<br>Duffle<br>bag | Standard | Sv90<br>0198 | 65%<br>Polyester<br>35 %<br>Viscose | 155<br>QAR | All Grades<br>(Optional) |