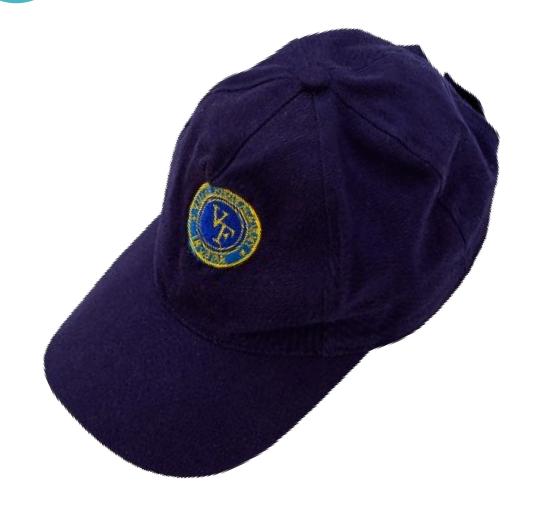

|  | Item                            | Size         | Code        | Fabric                              | Price      | Grades        |
|--|---------------------------------|--------------|-------------|-------------------------------------|------------|---------------|
|  | Navy Cap                        | Standa<br>rd | Sv800<br>13 | 65%<br>Polyester<br>35 %<br>Viscose | 50<br>QAR  | All<br>Grades |
|  | Bomber<br>Jacket<br>(Primary)   | 3 to 10      | Sv400<br>7  | 65%<br>Polyester<br>35 %<br>Viscose | 180<br>QAR | All<br>Grades |
|  | Bomber<br>Jacket<br>(Secondary) | 11 to 15     | Sv400<br>7  | 65% Polyester 35 % Viscose          | 280<br>QAR | All<br>Grades |