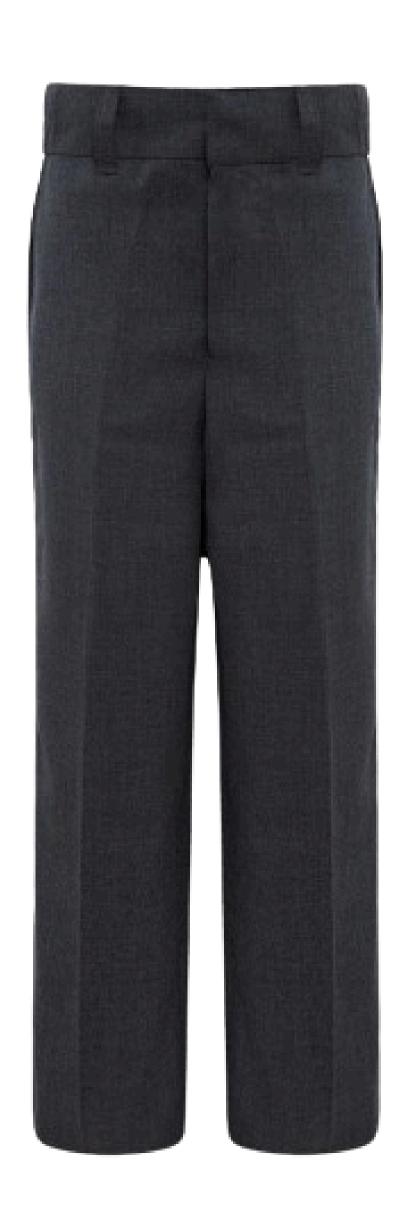

ORDER ONLINE VIA
www.spotuniform.odoo.com
Home Delivery & Store Pick up
Service Available

Item

1

Size

2

3

Code Fabric Price Grades

| 1 | Grey<br>Trouser<br>Black<br>Stripe | 3 to 15<br>XS to 4XL | Sv200<br>9 | 65%<br>Polyester<br>35 %<br>Viscose | 211<br>QAR | Pre KG<br>to Grade<br>12 |
|---|------------------------------------|----------------------|------------|-------------------------------------|------------|--------------------------|
| 2 | White<br>Polo T -<br>Shirt         | 3 to 12              | Sv600<br>2 | 65%<br>Polyester<br>35 %<br>Viscose | 110<br>QAR | Pre KG<br>to Grade<br>2  |
| 3 | Grey<br>Shorts<br>Black<br>Stripe  | 3 to 8               | UNI        | 65%<br>Polyester<br>35 %<br>Viscose | 144<br>QAR | Pre KG<br>to Grade<br>2  |