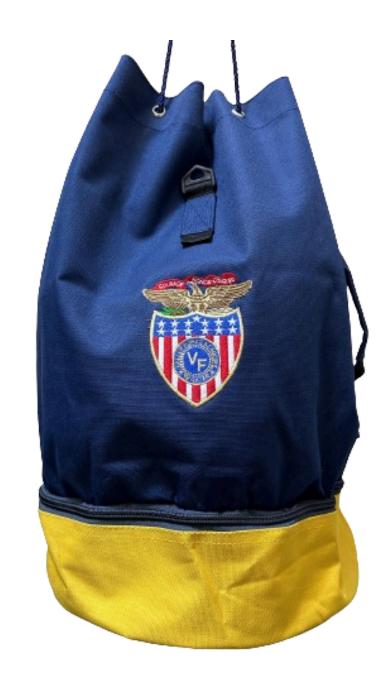

House Colors Available: Red, Green, Yellow, Silver, Teal, Orange

Green

Yellow

Silver

Teal

Orange

| Item                           | Size     | Code         | Fabric                              | Price      | Grades                   |
|--------------------------------|----------|--------------|-------------------------------------|------------|--------------------------|
| House<br>Team<br>Duffle<br>bag | Standard | Sv90<br>0198 | 65%<br>Polyester<br>35 %<br>Viscose | 155<br>QAR | All Grades<br>(Optional) |